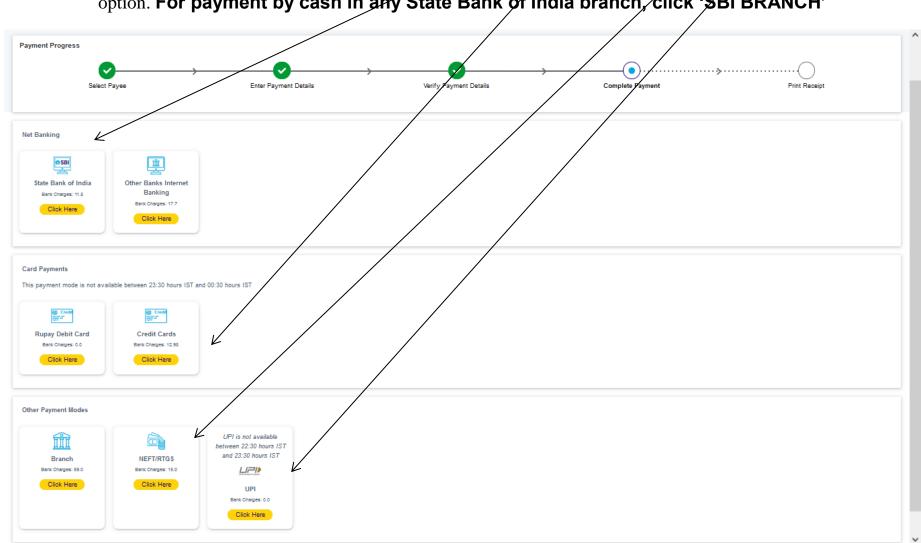

Select the mode of payment. For payment through Net banking / Debit /Credit Card /NEFT/UPI, choose your suitable option. For payment by cash in any State Bank of India branch, click 'SBI BRANCH'

Payment Progress ····· ۲ ~ Select Payee Enter Payment Details Verify Payment Details Complete Payment Print Receipt Net Banking OSBI <u>ش</u> State Bank of India Other Banks Internet Banking Bank Charges: 11.8 Bank Charges: 17.7 Click Here Click Here Card Payments This payment mode is not available between 23:30 hours IST and 00:30 hours IST ED Credit ED Credit Rupay Debit Card Credit Cards Bank Charges: 0.0 Bank Charges: 12.98 Click Here Click Here Other Payment Mode UPI is not available ÎÎÎ between 22:30 hours IST and 23:30 hours IST Branch EFT/RTGS Bank Charges: 59.0 Charges: 15.0 니ㅋル Click Here lick Here UPI Bank Charges: 0.0 Click Here

If you want to pay by cash then select State Bank of India branch, click 'SBI BRANCH' (red circle)

This page is displayed when you want to pay through '**State Bank BRANCH**'. Click the link' Click here to save....'to generate the Pre Acknowledgement Payment Form which, along with the cash shown in the aforesaid Payment Form, will be accepted in any branch of State Bank of India. A sample of the Pre Acknowledgement Payment Form is shown in the next page. **Click on the Download icon shown in red to download the challan** 