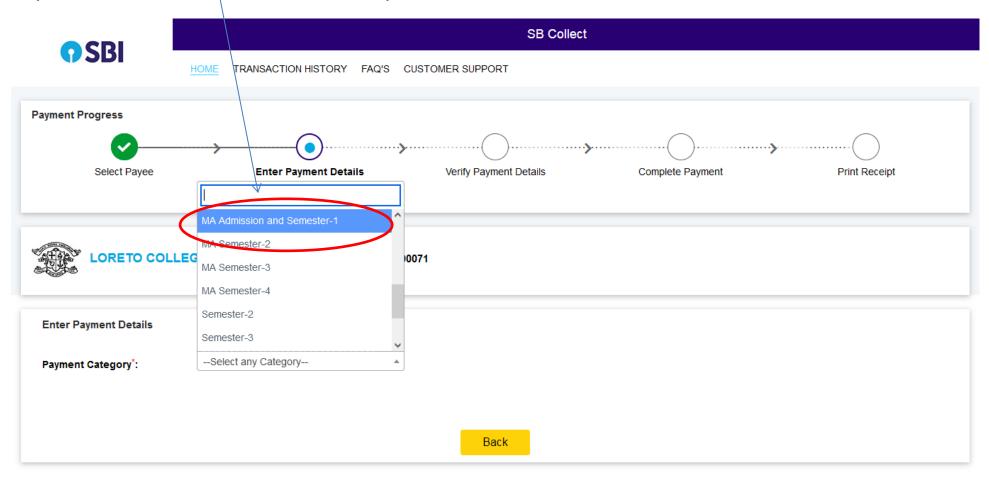

#### **Click on Loreto College**

Step-2: SELECT MA Admission and Semester-1 option

© State Bank of India

Privacy Statement Disclosures Terms of Use

Step 3: The Following Form will appear, Kindly fill in the details and Click the Submit Button