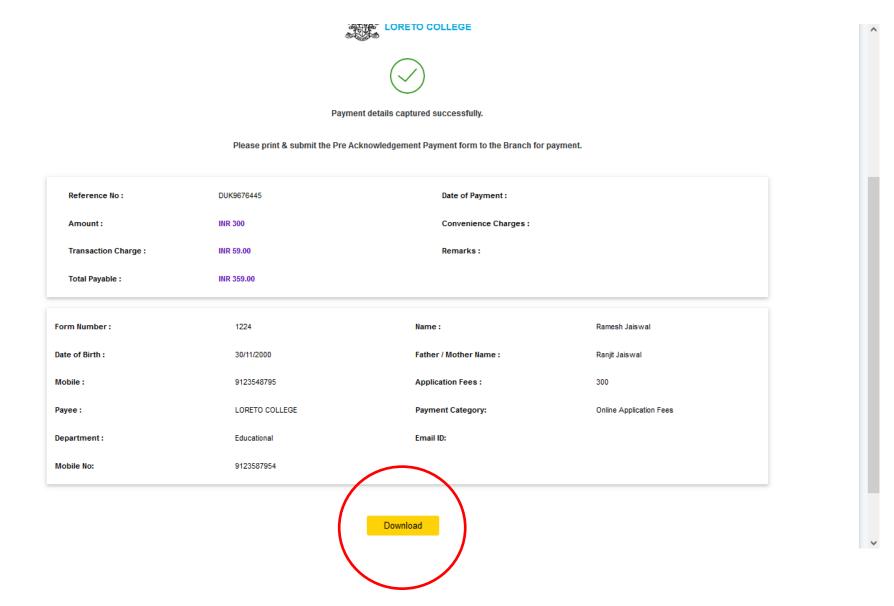

If you want to pay by cash then select State Bank of India branch, click 'SBI BRANCH' (red circle)

This page is displayed when you want to pay through '**State Bank BRANCH**'. Click the link' Click here to save....'to generate the Pre Acknowledgement Payment Form which, along with the cash shown in the aforesaid Payment Form, will be accepted in any branch of State Bank of India. A sample of the Pre Acknowledgement Payment Form is shown in the next page. **Click on the Download icon shown in red to download the challan** 

## Pay by cash at any SBI branch using this challan

| $\sim$ | 1 of 1                                 |                                                                                                                 | -                       | + Aut                     | omatic Zoom 🛛 🗸                                                                    |                                          |                                         | 🖶 🕒 I 🖉 >> |
|--------|----------------------------------------|-----------------------------------------------------------------------------------------------------------------|-------------------------|---------------------------|------------------------------------------------------------------------------------|------------------------------------------|-----------------------------------------|------------|
|        |                                        |                                                                                                                 | Depo                    | ositor Copy               |                                                                                    |                                          | Branch Copy                             | ^          |
|        | Pre Acknowledgement Payment(PA         | P) Form for Payment through any SBI Branch                                                                      |                         |                           | Pre Acknowledgement Payment(PAP) Form for I                                        | ayment through any SBI Branch            | ı <u> </u>                              |            |
|        |                                        |                                                                                                                 | Date:                   | 23-05-2023                | Branch Teller: Use SCR 008765 Deposit > Fee Co                                     |                                          | _                                       |            |
|        |                                        | Beneficiary/Remittance Details                                                                                  |                         |                           |                                                                                    |                                          | Date: 23-05-2023                        |            |
|        | State Bank Collect Reference No.       | DUK9676445                                                                                                      |                         |                           |                                                                                    | ciary/Remittance Details                 |                                         |            |
|        | Beneficiary:                           | LORETO COLLEGE                                                                                                  |                         |                           |                                                                                    | UK9676445<br>ORETO COLLEGE               |                                         |            |
|        | Category:                              | Online Application Fees                                                                                         |                         |                           | -                                                                                  | uline Application Fees                   |                                         |            |
|        | Last Date of Payment:<br>Remitter      | 31-12-2023 23:45<br>Ramesh Jaiswal                                                                              |                         |                           |                                                                                    | -12-2023 23:45                           |                                         |            |
|        | Remitter                               | Kamesh Jaiswai                                                                                                  | Rs                      |                           |                                                                                    | amesh Jaiswal                            |                                         |            |
|        | Collection Amount                      |                                                                                                                 | 2.5                     | 300.00                    |                                                                                    |                                          | Rs                                      |            |
|        | Comission                              |                                                                                                                 |                         | 59.00                     | Collection Amount                                                                  |                                          | 300.00                                  |            |
|        | Total (Rupees Three Hundred Fifty )    | Vine Only)                                                                                                      |                         | 359.00                    | Comission<br>Total (Rupees Three Hundred Fifty Nine Only)                          |                                          | 59.00<br>359.00                         |            |
|        | Details of Cash / Cheques              |                                                                                                                 | Rs                      | P                         | Mode of Payment (Choose Either Cash / Cheque)                                      |                                          | 555.00                                  |            |
|        |                                        |                                                                                                                 |                         | +                         |                                                                                    |                                          |                                         |            |
|        |                                        |                                                                                                                 |                         |                           | Cash D PAN:                                                                        |                                          |                                         |            |
|        | Total Rs                               |                                                                                                                 |                         |                           | Please quote your PAN for Cash remittance >= R:                                    | 50,000                                   |                                         |            |
|        | Instructions for Depositor. This is no | t an e-receint. After payment , please visit www.or                                                             | nlineshi shi 🗇 "State I | Bank                      | Cash Notes                                                                         |                                          | Amount<br>Rs P                          |            |
|        | Collect' and click on the hyperlink at | t an e-receipt. After payment , please visit <u>www.or</u><br>the bottom of the page to generate the e-receipt. |                         |                           | *20                                                                                | 00                                       |                                         |            |
|        |                                        |                                                                                                                 |                         |                           | •                                                                                  | 00                                       |                                         |            |
|        |                                        |                                                                                                                 |                         |                           |                                                                                    |                                          |                                         |            |
|        |                                        | (To be Filled in by the Bank)                                                                                   |                         |                           | *1                                                                                 |                                          |                                         |            |
|        | Journal No: DUK9676445                 | (To be Filled in by the Bank)                                                                                   |                         |                           | *1                                                                                 | 00                                       |                                         |            |
|        | Journal No: DUK9676445                 | (To be Filled in by the Bank)                                                                                   |                         |                           | *]                                                                                 | 50                                       |                                         |            |
|        |                                        | (To be Filled in by the Bank)                                                                                   |                         |                           | •                                                                                  | 00<br>50<br>20                           |                                         |            |
|        | Branch Name:                           |                                                                                                                 | _                       |                           | •                                                                                  | 50                                       |                                         |            |
|        |                                        | (To be Filled in by the Bank)                                                                                   | ٦                       |                           | •                                                                                  | 00 50 50 50 50 50 50 50 50 50 50 50 50 5 |                                         |            |
|        | Branch Name:                           |                                                                                                                 |                         | and Stamp                 | •                                                                                  | 00 00 00 00 00 00 00 00 00 00 00 00 00   |                                         |            |
|        | Branch Name:                           |                                                                                                                 | Bra                     | uch Stamp                 |                                                                                    | 00 00 00 00 00 00 00 00 00 00 00 00 00   |                                         |            |
|        | Branch Name:                           |                                                                                                                 |                         | -                         | Co<br>Total                                                                        | 00 00 00 00 00 00 00 00 00 00 00 00 00   |                                         |            |
|        | Branch Name:                           |                                                                                                                 |                         | anch Stamp<br>d Signatory |                                                                                    | 00 00 00 00 00 00 00 00 00 00 00 00 00   |                                         |            |
|        | Branch Name:                           |                                                                                                                 |                         | -                         | Cheque Cheque No:                                                                  | 00 00 00 00 00 00 00 00 00 00 00 00 00   |                                         |            |
|        | Branch Name:                           |                                                                                                                 |                         | -                         | Cheque Cheque Cheque State Bank of India (other bank cf                            | 00 00 00 00 00 00 00 00 00 00 00 00 00   | Signature of the Depositor              |            |
|        | Branch Name:                           |                                                                                                                 |                         | -                         | Cheque Cheque Cheque State Bank of India (other bank cf                            | 00 00 00 00 00 00 00 00 00 00 00 00 00   | Signature of the Depositor              |            |
|        | Branch Name:                           |                                                                                                                 |                         | -                         | Cheque Cheque Cheque State Bank of India (other bank cf                            | 00 00 00 00 00 00 00 00 00 00 00 00 00   | Signature of the Depositor Brauch Stamp |            |
|        | Branch Name:                           |                                                                                                                 |                         | -                         | Ceque Co<br>Cheque C<br>Drawee Bank: State Bank of India (other bank cl<br>Branch: | 00 00 00 00 00 00 00 00 00 00 00 00 00   |                                         |            |
|        | Branch Name:                           |                                                                                                                 |                         | -                         | Ceque Co<br>Cheque C<br>Drawee Bank: State Bank of India (other bank cl<br>Branch: | 00 00 00 00 00 00 00 00 00 00 00 00 00   |                                         |            |