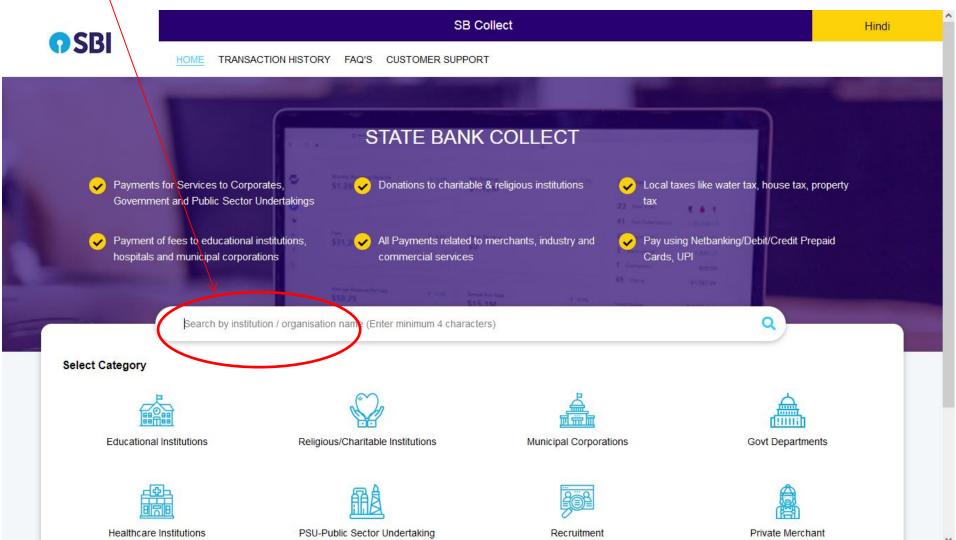

Please Note: These steps are only for those candidates whose name appear on the merit list

Payment should be made only after you are given the Temporary Admission Receipt
 The amount as mentioned on the Temporary Admission Receipt should be paid
 Payment should be made within the stipulated time
 The College ID / Bill Book No as given on the Temporary Admission Receipt should be correctly mentioned while making the payment

Please follow the steps carefully, in case of any confusion write to: <u>loretocollegeadmissions@gmail.com</u>

#### Type Loreto in the box



#### **Click on Loreto College**



Step-2: SELECT MA Admission and Semester-1 option



© State Bank of India

Privacy Statement Disclosures Terms of Use

Step 3: The Following Form will appear, Kindly fill in the details and Click the Submit Button

| LORETO COLL                      | EGE   7, MIDDLETON ROW, , KOLKATA-700071 |
|----------------------------------|------------------------------------------|
| Enter Payment Details            |                                          |
| Payment Category*:               | MA Admission and Semester-1              |
| Bill Book No *                   | PG234                                    |
| Name *                           | STUDENT NAME                             |
| Admission Fee *                  | 3000<br>Fixed:Rs.3000