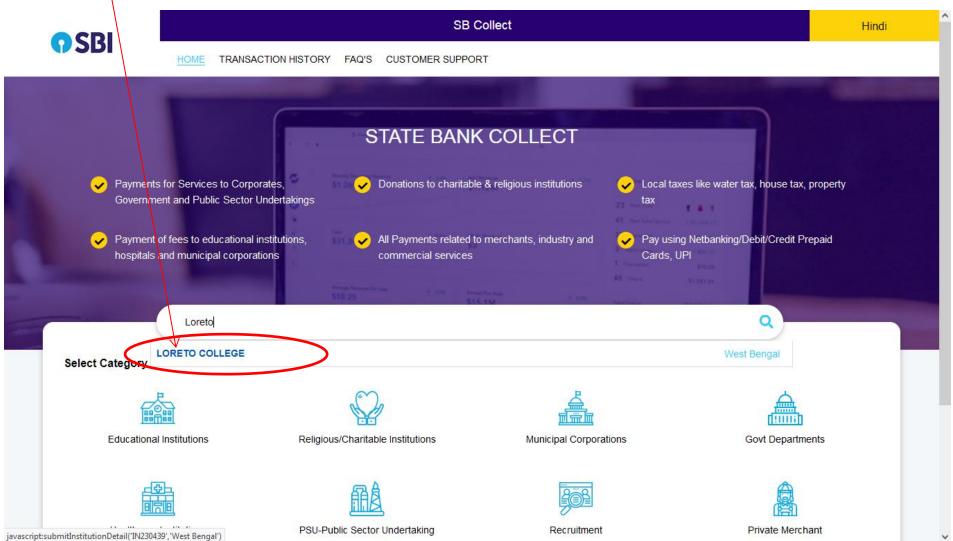

#### Type Loreto in the box

#### **Click on Loreto College**

Step-2: SELECT MA Admission and Semester-1 option

© State Bank of India

Privacy Statement Disclosures Terms of Use

Step 3: The Following Form will appear, Kindly fill in the details and Click the Submit Button