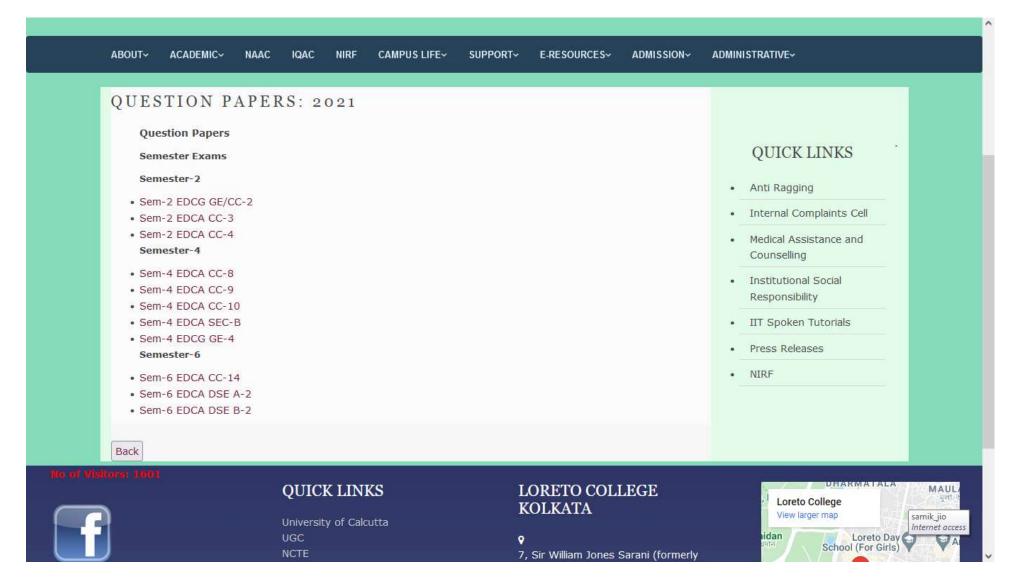

### The Question Papers for the selected year will be displayed

### Click on the required Question paper to view the Pdf document