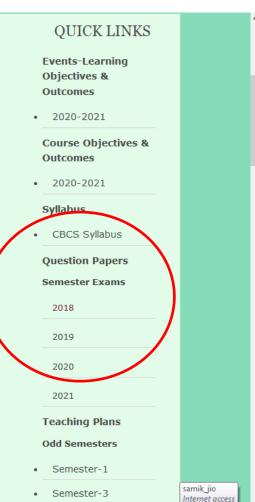

### Click on the year

### The Question Papers for the selected year will be displayed