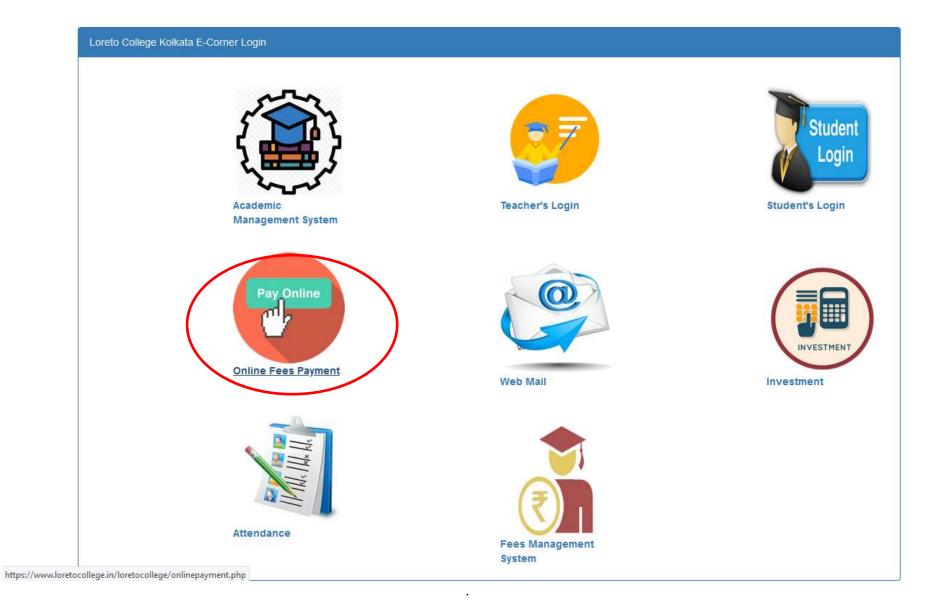

### **Click on E-Corner**



**Click on Online Fees Payment** 



~

# **Click on Make Online Payment**

| Online Fees Payment<br>ct Payment by Cash / Cheques will be accepted, Kindly Pay your fees only through Online mode<br>Please Enter your correct Bill Book No. while paying online fees<br>• Semester Wise Payments have been introduced from 2021-2022<br>• All students are required to select their correct semester while paying the fees |
|-----------------------------------------------------------------------------------------------------------------------------------------------------------------------------------------------------------------------------------------------------------------------------------------------------------------------------------------------|
| Please Enter your correct Bill Book No. while paying online fees <ul> <li>Semeste