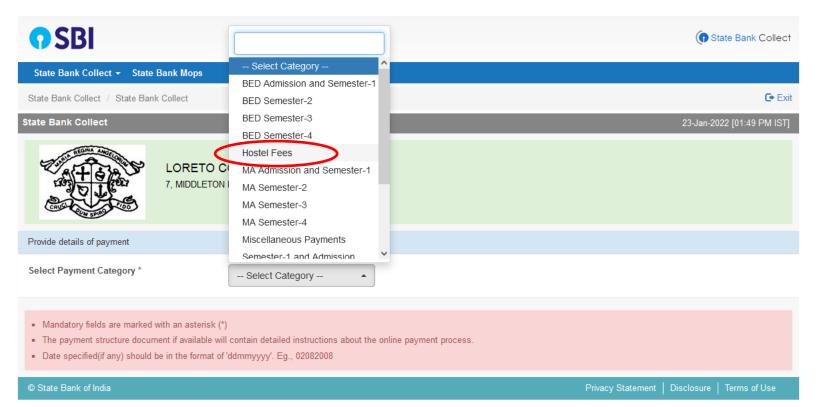

### Select State as West Bengal, Institution as Educational Institutions & Click on Go

| <b>•</b> SBI                                                                                                               | (n State Bank Co                                                                                                                           | llect |
|----------------------------------------------------------------------------------------------------------------------------|--------------------------------------------------------------------------------------------------------------------------------------------|-------|
| State Bank Collect 👻 State Bank Mops                                                                                       |                                                                                                                                            |       |
| State Bank Collect / State Bank Collect                                                                                    | 0                                                                                                                                          | Exit  |
| State Bank Collect                                                                                                         | 23-Jan-2022 [01:42 PM                                                                                                                      | IST]  |
| Select State and Type of Corporate / Institution                                                                           |                                                                                                                                            |       |
| State of Corporate / Institution *                                                                                         | West Bengal                                                                                                                                |       |
|                                                                                                                            | Go                                                                                                                                         |       |
| <ul><li>Mandatory fields are marked with an asterisk (*</li><li>State Bank Collect is a unique service for payin</li></ul> | online to educational institutions, temples, charities and/or any other corporates/institutions who maintain their accounts with the Bank. |       |
| © State Bank of India                                                                                                      | Privacy Statement   Disclosure   Terms of Use                                                                                              | е     |

# Select Loreto College & Submit

| <b>O</b> SBI                                     |                |             |      | ( <b>7</b> St                | ate Bank Collect  |
|--------------------------------------------------|----------------|-------------|------|------------------------------|-------------------|
| State Bank Collect 👻 State Bank Mops             |                |             |      |                              |                   |
| State Bank Collect / State Bank Collect          |                |             |      |                              | 🕒 Exit            |
| State Bank Collect                               |                |             |      | 23-Jan-20                    | 22 [01:48 PM IST] |
| Select from Educational Institutions             |                |             |      |                              |                   |
| Educational Institutions Name *                  | LORETO COLLEGE | -           |      |                              |                   |
|                                                  |                | Submit Back |      |                              |                   |
| • Mandatory fields are marked with an asterisk ( | )              |             |      |                              |                   |
| © State Bank of India                            |                |             | Priv | ivacy Statement   Disclosure | Terms of Use      |

### **Select Hostel Fees**

| Fronde details of payment                                                                        |                                                                             |                                                 |
|--------------------------------------------------------------------------------------------------|-----------------------------------------------------------------------------|-------------------------------------------------|
| Select Payment Category *                                                                        | Hostel Fees ~                                                               | v l                                             |
| Student Name *                                                                                   | XYZ                                                                         |                                                 |
| Bill Book No *                                                                                   | 1234                                                                        |                                                 |
| Department                                                                                       | ENGLISH                                                                     |                                                 |
| Year *                                                                                           | 2nd                                                                         |                                                 |
| Hostel Fees *                                                                                    | 6000                                                                        |                                                 |
|                                                                                                  | Hostel Fees                                                                 |                                                 |
|                                                                                                  |                                                                             |                                                 |
| Remarks                                                                                          |                                                                             |                                                 |
| Thank you for payment of Hostel Fees                                                             | 4                                                                           |                                                 |
| For any inquiry contact the accounts of                                                          | ffice                                                                       |                                                 |
| Fees Receipt is to be submitted to the                                                           | e accounts office                                                           |                                                 |
| Please enter your Name, Date of Birth (For P<br>This is required to reprint your e-receipt / ren | ersonal Banking) / Incorporation (I<br>ittance(PAP) form, if the need arise | (For Corporate Banking) & Mobile Number.<br>es. |
| Name *                                                                                           | 20/7                                                                        |                                                 |
| Name *                                                                                           | XYZ                                                                         |                                                 |
| Date Of Birth / Incorporation *                                                                  | 7/1/2003                                                                    |                                                 |
| Mobile Number *                                                                                  | 1234567895                                                                  |                                                 |
| Email Id                                                                                         |                                                                             |                                                 |
| Enter the text as shown in the image *                                                           | E594E                                                                       | E594E                                           |
|                                                                                                  |                                                                             |                                                 |
|                                                                                                  |                                                                             | Submit Reset Back                               |
|                                                                                                  |                                                                             |                                                 |