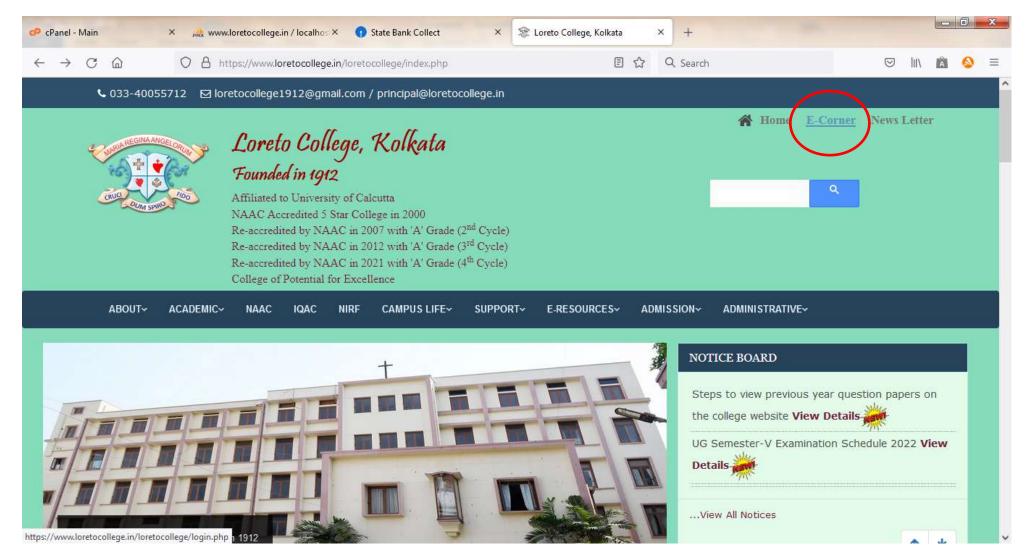

### **Click on E-Corner**



**Click on Online Fees Payment** 



~

# **Click on Make Online Payment**

| Online Fees Payment<br>ct Payment by Cash / Cheques will be accepted, Kindly Pay your fees only through Online mode<br>Please Enter your correct Bill Book No. while paying online fees<br>• Semester Wise Payments have been introduced from 2021-2022<br>• All students are required to select their correct semester while paying the fees |
|-----------------------------------------------------------------------------------------------------------------------------------------------------------------------------------------------------------------------------------------------------------------------------------------------------------------------------------------------|
| Please Enter your correct Bill Book No. whil