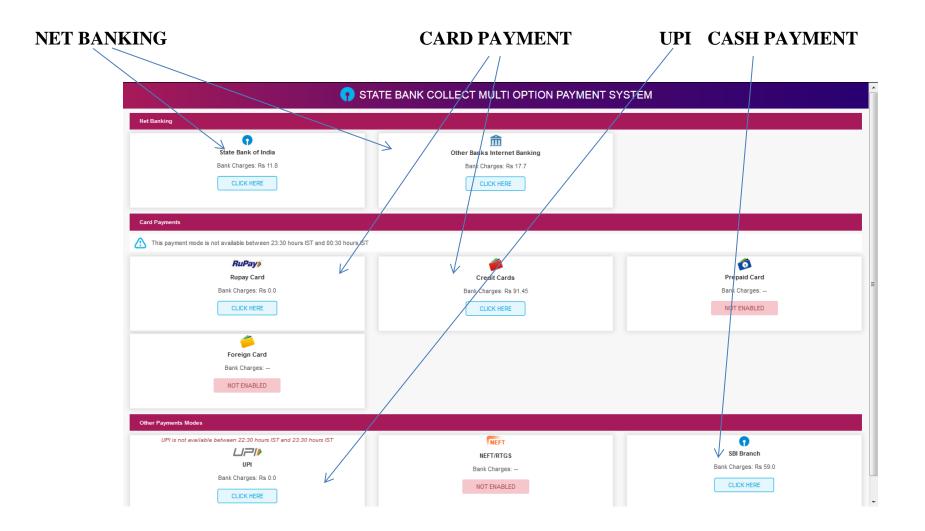

# Fill in your details and enter the Hostel Fees amount applicable to you

^

Select the mode of payment. For payment through Net banking / Credit Card / Debit Card, choose your suitable option. For payment by cash in any State Bank of India branch, click 'SBI BRANCH'

# If you want to pay by cash then select State Bank of India branch, click 'SBI BRANCH' (red circle)

| 💎 STATI                                                                                                                                                                    | E BANK COLLECT MULTI OPTION PAYMENT S                               | YSTEM                                             |
|----------------------------------------------------------------------------------------------------------------------------------------------------------------------------|---------------------------------------------------------------------|---------------------------------------------------|
| Net Banking                                                                                                                                                                |                                                                     |                                                   |
| Card Payments                                                                                                                                                              | Cther Banks Internet Banking<br>Bank Charges: Rs 17.7<br>CLICK HERE |                                                   |
| This payment mode is not available between 23:30 hours IST and 00:30 hours IST  RuPays Rupay Card Bank Charges: Rs 0.0  CLICK HERE  Foreign Card Bank Charges: NOT ENABLED | Credit Cards<br>Bank Charges: Rs 91.45<br>CLICK HERE                | Prepaid Card<br>Bank Charges:<br>NOT ENABLED      |
| Other Payments Modes UPI is not available between 22:30 hours IST and 23:30 hours IST UPI Bank Charges: Rs 0.0 CLICK HERE                                                  | NEFT<br>NEFT/RTGS<br>Bank Charges:<br>NOT ENABLED                   | SBI Branch<br>Bank Charges: Rs 59.0<br>CLICK HERE |