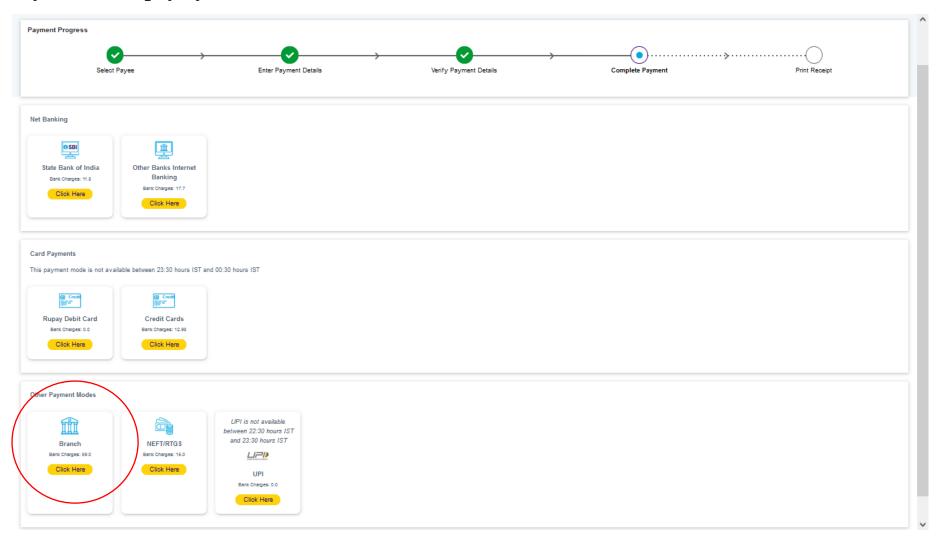

### If you want to pay by cash then select State Bank of India branch, click 'SBI BRANCH