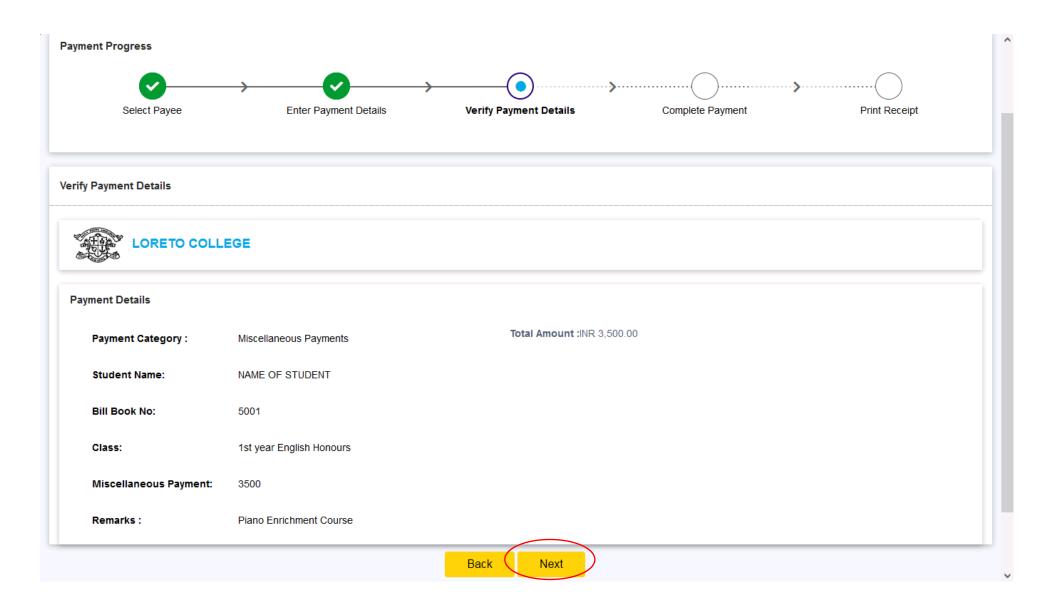

## Fill in the details (DO NOT enter any special characters like space or comma or dot)

| LORETO COLLEGE   7, MIDDLETON ROW, , KOLKATA-700071 |                          |  |  |  |  |  |  |
|-----------------------------------------------------|--------------------------|--|--|--|--|--|--|
| Enter Payment Details                               |                          |  |  |  |  |  |  |
| Payment Category*:                                  | Miscellaneous Payments   |  |  |  |  |  |  |
| Student Name *                                      | NAME OF STUDENT          |  |  |  |  |  |  |
| Bill Book No *                                      | 5001                     |  |  |  |  |  |  |
| Class                                               | 1st year English Honours |  |  |  |  |  |  |
| Mobile                                              |                          |  |  |  |  |  |  |
| Miscellaneous Payment *                             | 3500                     |  |  |  |  |  |  |
| Remarks :                                           | Piano Enrichment Course  |  |  |  |  |  |  |
| Make all partial payments using this option         |                          |  |  |  |  |  |  |
| Enter Your Details                                  |                          |  |  |  |  |  |  |
| Organisation / Corporate                            |                          |  |  |  |  |  |  |
|                                                     |                          |  |  |  |  |  |  |

#### Confirm and click on next

Select the mode of payment. For payment through **Net banking / Debit /Credit Card /NEFT/UPI**, choose your suitable

option. For payment by cash in any State Bank of India branch, click 'SBI BRANCH'