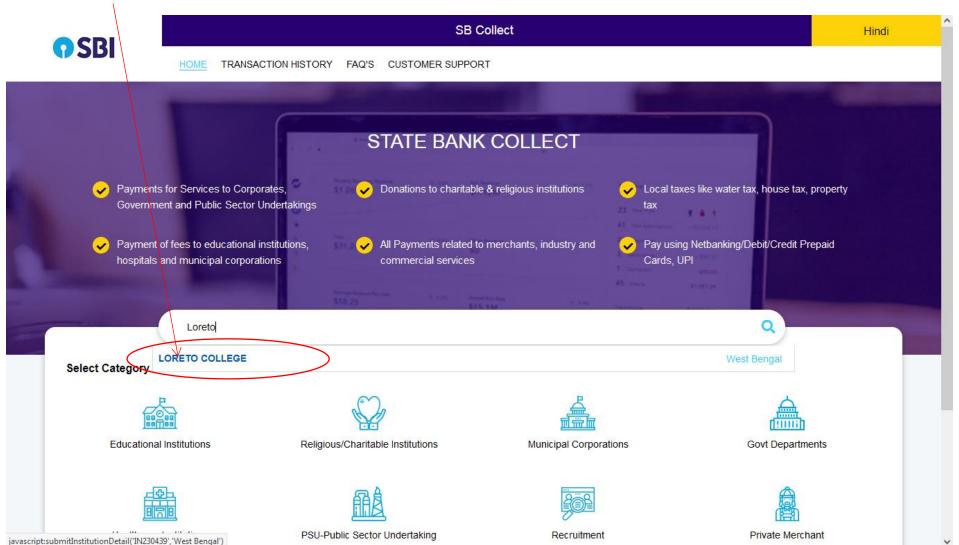

| Rs. 600/-                 |
| * | Mathematics for Competitive Exams (Cycle A) | Rs. 500/-                 |
| * | Logical Reasoning and Data Interpretation   | Rş. 2500/-                |
| * | Piano                                       | Rs. 3500/- per Semester , |
|   |                                             | Rs. 7000/- per year       |
| * | Python                                      | Rs. 1000/-                |

#### Note:

Payment to be made online, students should select the <u>Miscellaneous</u> <u>Payments option</u> in the SBI portal and write the name of the course applied for in the remarks. (Steps shown below for reference)

Link: https://www.onlinesbi.sbi/sbicollect/icollecthome.htm

#### Type Loreto in the box



#### **Click on Loreto College**



#### **Click on the Miscellaneous Payments option**



© State Bank of India

Privacy Statement Disclosures Terms of Use

## Fill in the details (DO NOT enter any special characters like space or comma or dot)

| LORETO COLLEGE   7, MIDDLETON ROW, , KOLKATA-700071 |                          |  |  |  |  |  |  |
|-----------------------------------------------------|--------------------------|--|--|--|--|--|--|
| Enter Payment Details                               |                          |  |  |  |  |  |  |
| Payment Category*:                                  | Miscellaneous Payments   |  |  |  |  |  |  |
| Student Name *                                      | NAME OF STUDENT          |  |  |  |  |  |  |
| Bill Book No *                                      | 5001                     |