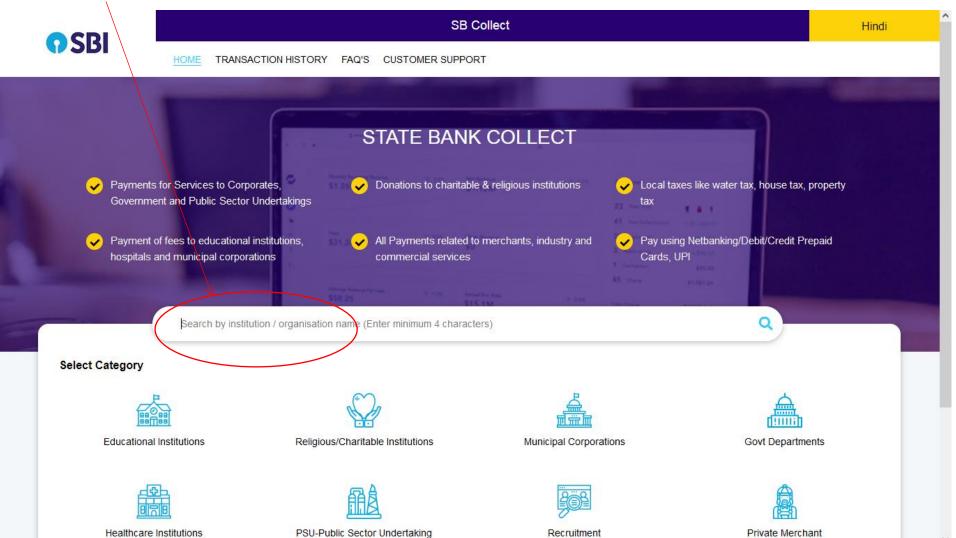

Link: https://www.onlinesbi.sbi/sbicollect/icollecthome.htm

#### Type Loreto in the box