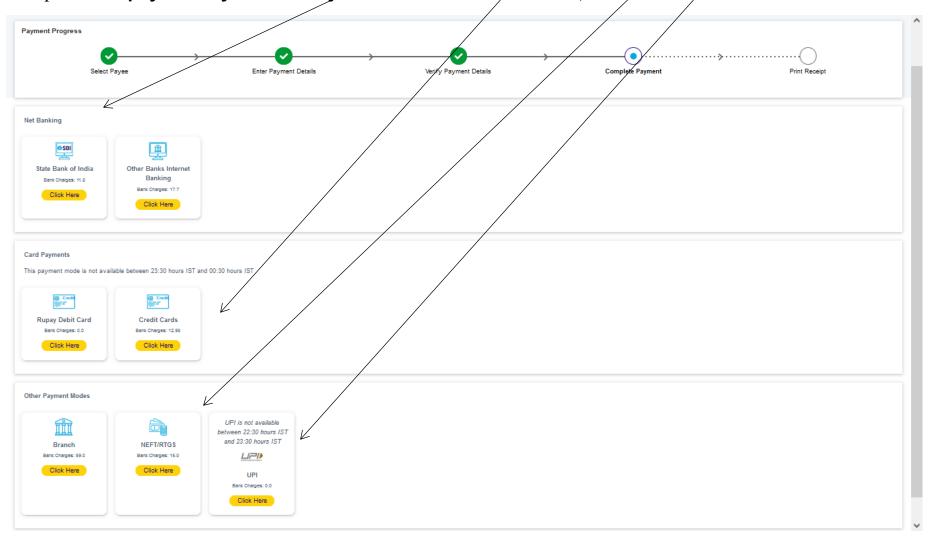

#### Confirm and click on next

Select the mode of payment. For payment through **Net banking / Debit /Credit Card /NEFT/UPI**, choose your suitable

option. For payment by cash in any State Bank of India branch, click 'SBI BRANCH'

### If you want to pay by cash then select State Bank of India branch, click 'SBI BRANCH