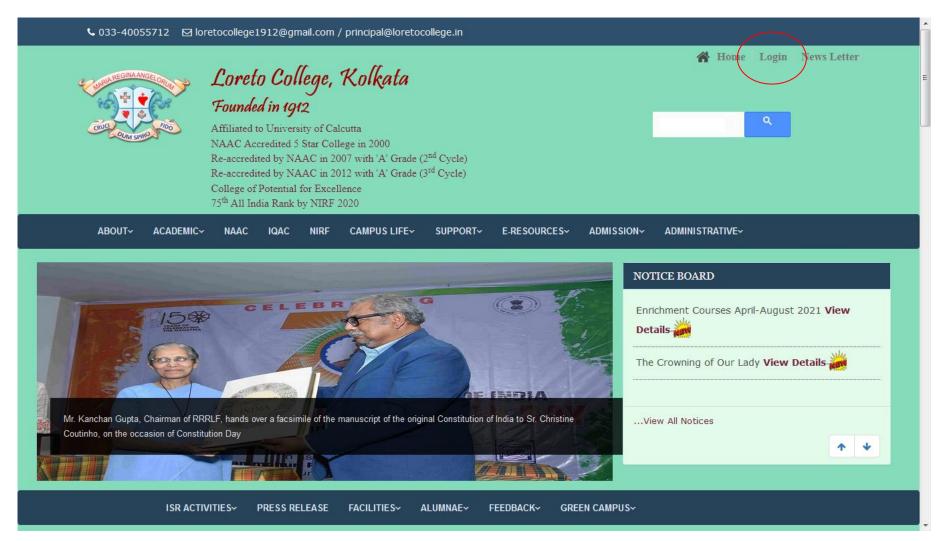

dents should select the option
   <u>Semester-4</u>, available on the SBI portal.
- 3<sup>rd</sup> year students should select the option
   <u>Semester-6</u>, available on the SBI portal.

<u>If payments for self-financing subject/s have</u> <u>not been made</u>, then the same can be made using the <u>Miscellaneous Payments option</u>

Pay Rs 4800/- if you have one (1) self-financing subject and Rs 9600/- if you have two (2) self-financing subjects.

## Steps are given below

(Note: All data mentioned below is only for demonstration purpose)

# LORETO COLLEGE, KOLKATA Online Fees Payment

No Payment by Cheques will be accepted Kindly pay your college fees by cash or through online mode

Please follow the instructions given below

#### Go To www.loretocollege.in and click on Login Button



## **Click on Online Fees Payment**



+

#### Click On Make Online Payment Link



#### SB Collect Hindi TRANSACTION HISTORY FAQ'S CUSTOMER SUPPORT HOME STATE BANK COLLECT Payments for Services to Corporates, Donations to charitable & religious institutions Local taxes like water tax, house tax, property Government and Public Sector Undertakings 1 8.1 Pay using Netbanking/Debit/Credit Prepaid Payment of fees to educational institutions, All Payments related to merchants, industry and $\checkmark$ hospitals and municipal corporations commercial services Cards, UPI Q Loreto LORETO COLLEGE West Bengal Select Categor Educational Institutions Religious/Charitable Institutions Municipal Corporations Govt Departments Healthcare Institutions PSU-Public Sector Undertaking Recruitment Private Mer