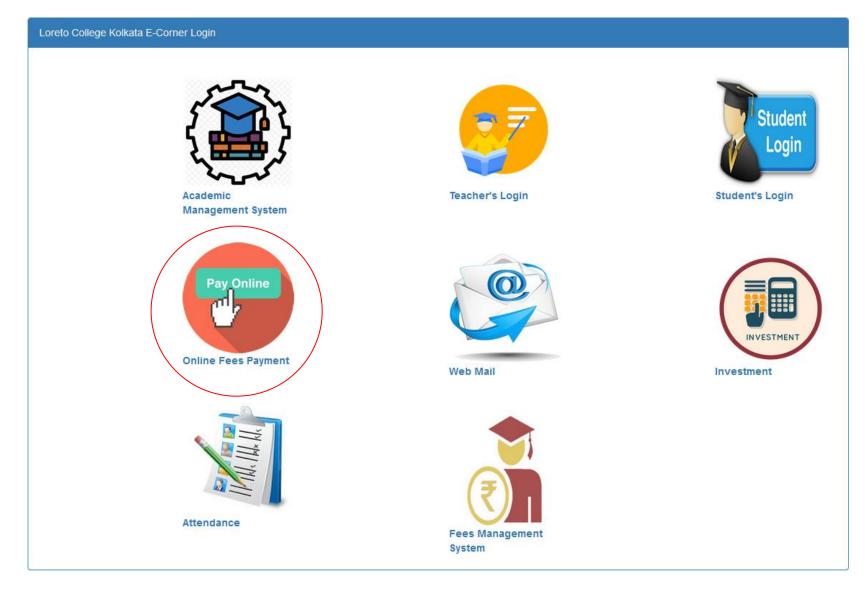

mester-4</u>, available on the SBI portal.
- 3<sup>rd</sup> year students should select the option
   <u>Semester-6</u>, available on the SBI portal.

<u>If payments for self-financing subject/s have</u> <u>not been made</u>, then the same can be made using the <u>Miscellaneous Payments option</u>

Pay Rs 4800/- if you have one (1) self-financing subject and Rs 9600/- if you have two (2) self-financing subjects.

## Steps are given below

(Note: All data mentioned below is only for demonstration purpose)

# LORETO COLLEGE, KOLKATA Online Fees Payment

No Payment by Cheques will be accepted Kindly pay your college fees by cash or through online mode

Please follow the instructions given below

#### Go To www.loretocollege.in and click on Login Button



## **Click on Online Fees Payment**



+

#### Click On Make Online Payment Link



#### SB Collect Hindi TRANSACTION HISTORY FAQ'S CUSTOMER SUPPORT HOME STATE BANK COLLECT Payments for Services to Corporates, Donations to charitable & religious institutions Local taxes like water tax, house tax, property Government and Public Sector Undertakings 1 8.1 Pay using Netbanking/Debit/Credit Prepaid Payment of fees to educational institutions, All Payments related to merchants, industry and $\checkmark$ hospitals and municipal corporations commercial services Cards, UPI Q Loreto LORETO COLLEGE West Bengal Select Categor Educational Institutions Religious/Charitable Institutions Municipal Corporations Govt Departments Healthcare Institutions PSU-Public Sector Undertaking Recruitment Private Merchant

### Step 1: Enter Loreto College