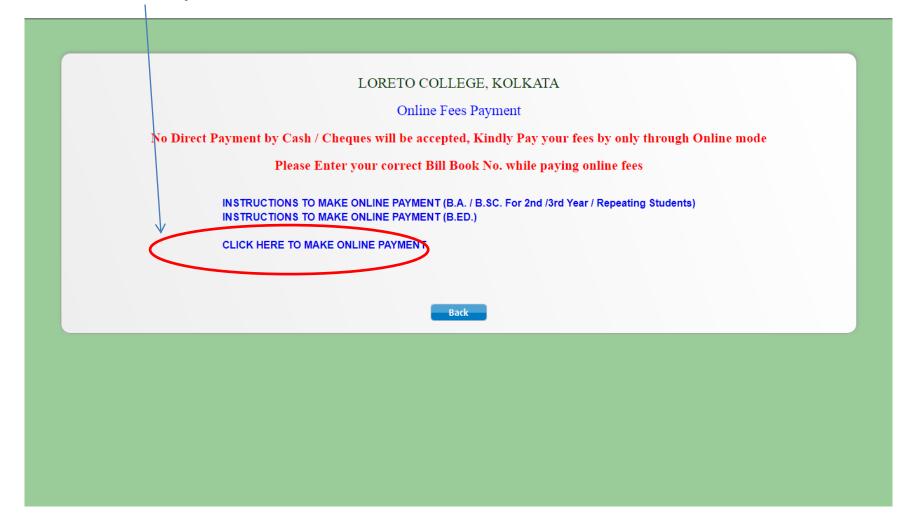

3<sup>rd</sup> year students should select the option
   <u>Semester-6</u>, available on the SBI portal.

<u>If payments for self-financing subject/s have</u> <u>not been made</u>, then the same can be made using the <u>Miscellaneous Payments option</u>

Pay Rs 4800/- if you have one (1) self-financing subject and Rs 9600/- if you have two (2) self-financing subjects.

## Steps are given below

(Note: All data mentioned below is only for demonstration purpose)

# LORETO COLLEGE, KOLKATA Online Fees Payment

No Payment by Cheques will be accepted Kindly pay your college fees by cash or through online mode

Please follow the instructions given below

#### Go To www.loretocollege.in and click on Login Button



## **Click on Online Fees Payment**



+

#### Click On Make Online Payment Link



#### SB Collect Hindi TRANSACTION HISTORY FAQ'S CUSTOMER SUPPORT HOME STATE BANK COLLECT Payments for Services to Corporates, Donations to charitable & religious institutions Local taxes like water tax, house tax, property Government and Public Sector Undertakings 1 8.1 Pay using Netbanking/Debit/Credit Prepaid Payment of fees to educational institutions, All Payments related to merchants, industry and $\checkmark$ hospitals and municipal corporations commercial services Cards, UPI Q Loreto LORETO COLLEGE West Bengal Select Categor Educational Institutions Religious/Charitable Institutions Municipal Corporations Govt Departments Healthcare Institutions PSU-Public Sector Undertaking Recruitment Private Merchant

### Step 1: Enter Loreto College in the Search Field and Click on Loreto Coll