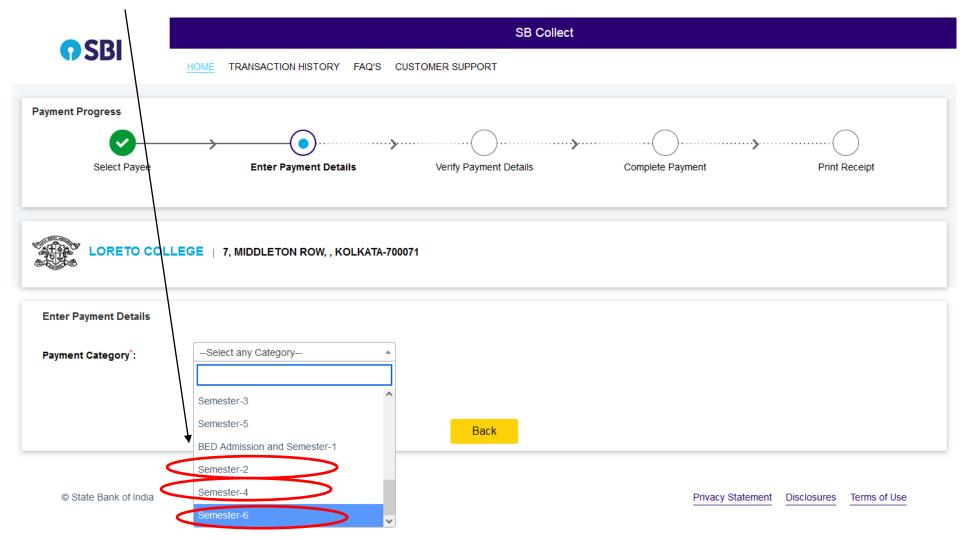

Kindly follow the steps mentioned below to pay your fees

- 1<sup>st</sup> year students should select the option
   <u>Semester-2</u>, available on the SBI portal.
- 2<sup>nd</sup> year students should select the option
   <u>Semester-4</u>, available on the SBI portal.
- 3<sup>rd</sup> year students should select the option
   <u>Semester-6</u>, available on the SBI portal.

#### Step-2: SELECT Semester -2 / Semester-4 / Semester-6 option

- If you have Human Rights / Film Studies / Sociology / Statistics then Choose 4800/- otherwise choose 0/-
- Semester-6 students should select 0/- option for self-financing courses