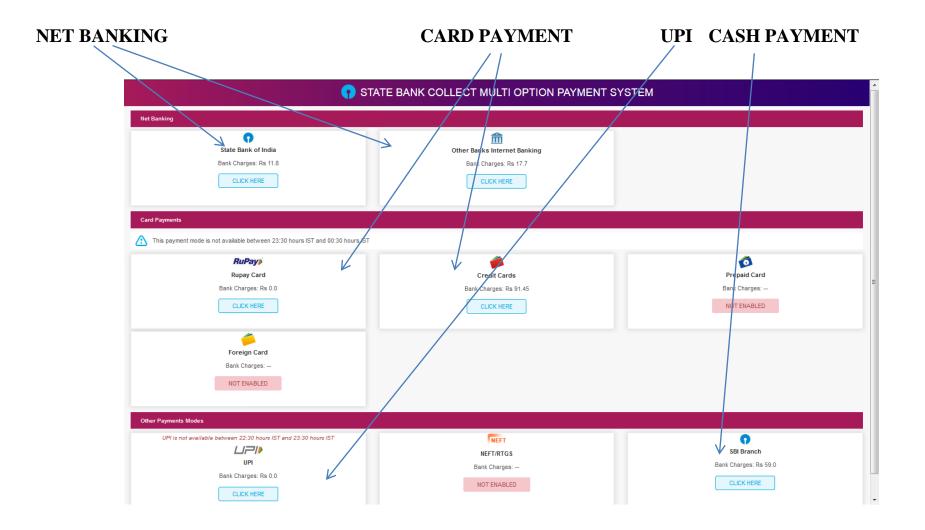

#### Enter Your Details

^

Select the mode of payment. For payment through Net banking / Credit Card / Debit Card, choose your suitable option. For payment by cash in any State Bank of India branch, click 'SBI BRANCH'

## If you want to pay by cash then select State Bank of India branch, click 'SBI BRANCH' (red circle)

| 💎 STATE                                                                                                       | BANK COLLECT MULTI OPTION PAYMENT S                                 | YSTEM                                             |
|---------------------------------------------------------------------------------------------------------------|---------------------------------------------------------------------|---------------------------------------------------|
| Net Banking                                                                                                   |                                                                     |                                                   |
| State Bank of India<br>Bank Charges: Rs 11.8<br>CLICK HERE                                                    | Cther Banks Internet Banking<br>Bank Charges: Rs 17.7<br>CLICK HERE |                                                   |
| Card Payments  This payment mode is not available between 23:30 hours IST and 00:30 hours IST                 |                                                                     |                                                   |
| RuPay)<br>Rupay Card<br>Bank Charges: Rs 0.0<br>CLICK HERE                                                    | Credit Cards<br>Bank Charges: Rs 91.45<br>CLICK HERE                | Prepaid Card<br>Bank Charges:<br>NOT ENABLED      |
| Foreign Card<br>Bank Charges:<br>NOT ENABLED                                                                  |                                                                     |                                                   |
| Other Payments Modes                                                                                          |                                                                     |                                                   |
| UPI is not available between 22:30 hours IST and 23:30 hours IST<br>UPI<br>Bank Charges: Rs 0.0<br>CLICK HERE | NEFT<br>NEFT/RTGS<br>Bank Charges:<br>NOT ENABLED                   | SBI Branch<br>Bank Charges: Rs 59.0<br>CLICK HERE |