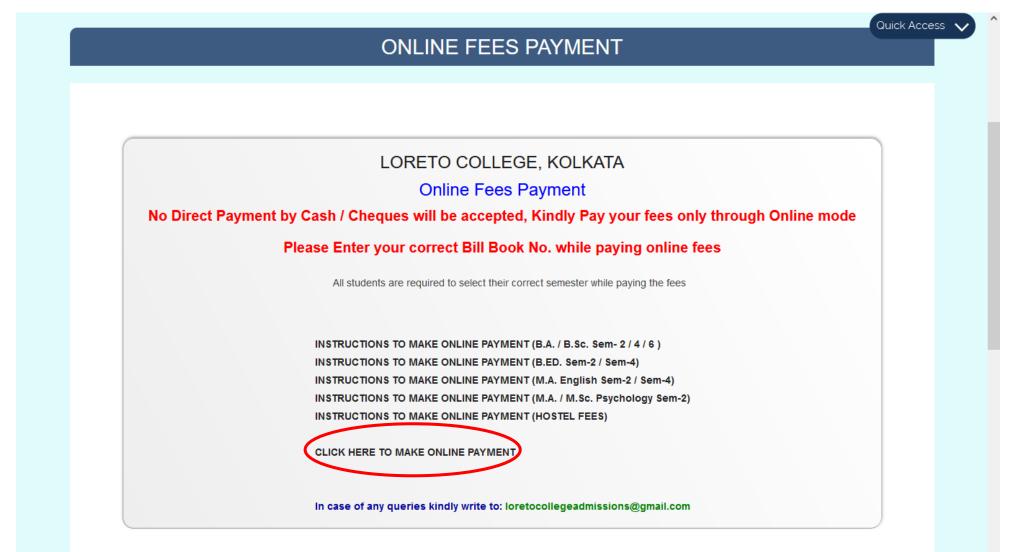

#### Go To www.loretocollege.in / www.loretocollege.edu.in and click on Online Fees Payment

**Click on Make Online Payment Link** 