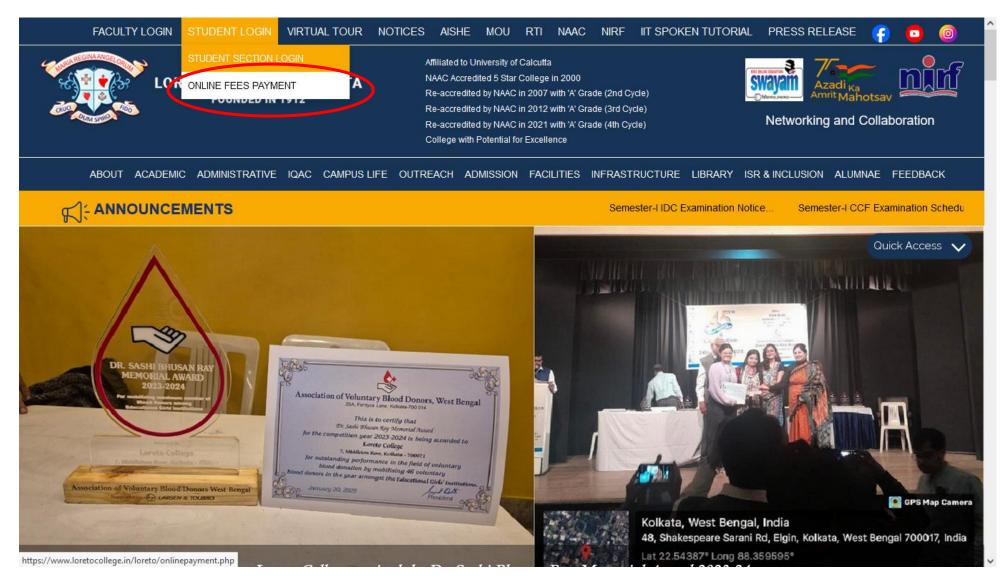

#### Go To www.loretocollege.in / www.loretocollege.edu.in and click on Online Fees Payment

**Click on Make Online Payment Link** 