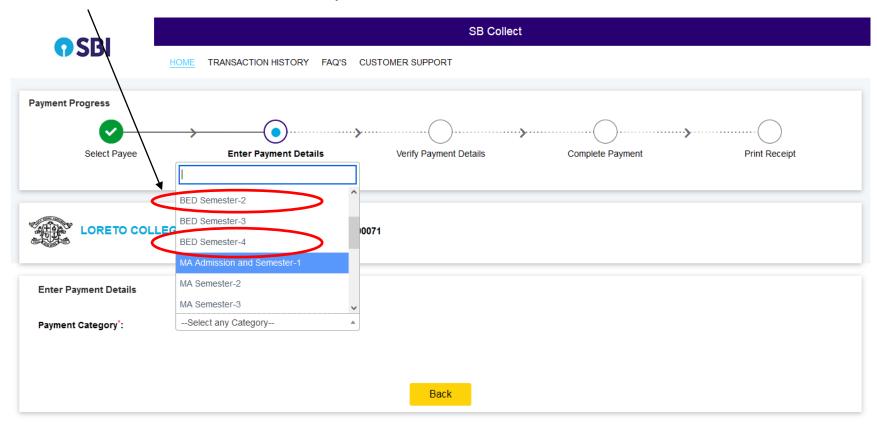

## **B.Ed. students should select the option:**

**B.Ed. Semester-2 / B.Ed. Semester-4**, available on the SBI portal.

#### Step-2: SELECT B.ED. Semester -2 / B.ED. Semester-4 option

© State Bank of India

Privacy Statement Disclosures Terms of Use

#### Enter your correct Bill Book No. and proceed

|                                 | LLEGE   7, MIDDLETON ROW, ;            | , KOLKATA-700071             |  |
|---------------------------------|----------------------------------------|------------------------------|--|
| Enter Payment Details           |                                        |                              |  |
| Payment Category <sup>*</sup> : | BED Semester-2                         | ~                            |  |
| Bill Book No *                  |                                        |                              |  |
| Name *                          |                                        |                              |  |
| Department                      |                                        |                              |  |
| Tuition Fees *                  | 1500<br>Fixed:Rs.1500                  |                              |  |
| Semester Fees *                 | 12000                                  |                              |  |
| Remarks :                       | Fixed:Rs.12000                         |                              |  |
|                                 |                                        | 11.                          |  |
| Please enter your correct       | ct Bill Book Number                    |                              |  |
| Late fine of Rs 100 per r       | month will be applicable for payment m | ade after 28th February 2025 |  |
|                                 |                                        |                              |  |