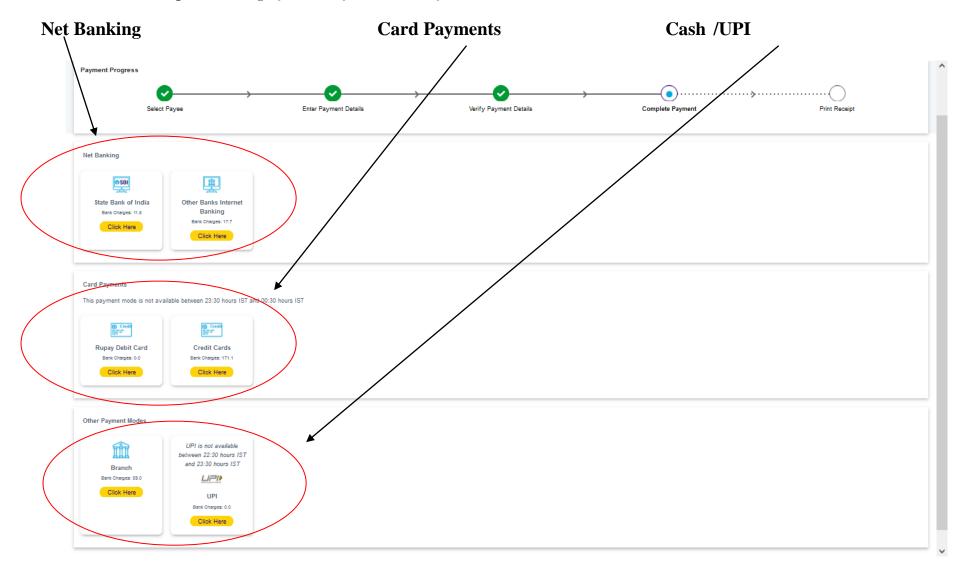

Select the mode of payment. For payment through Net banking / Credit Card / Debit Card / UPI, choose your suitable option. For payment by cash in any State Bank of India branch, click 'SBI BRANCH'

#### If you want to pay by cash then select State Bank of India branch, click 'SBI BRANCH' (red circle)