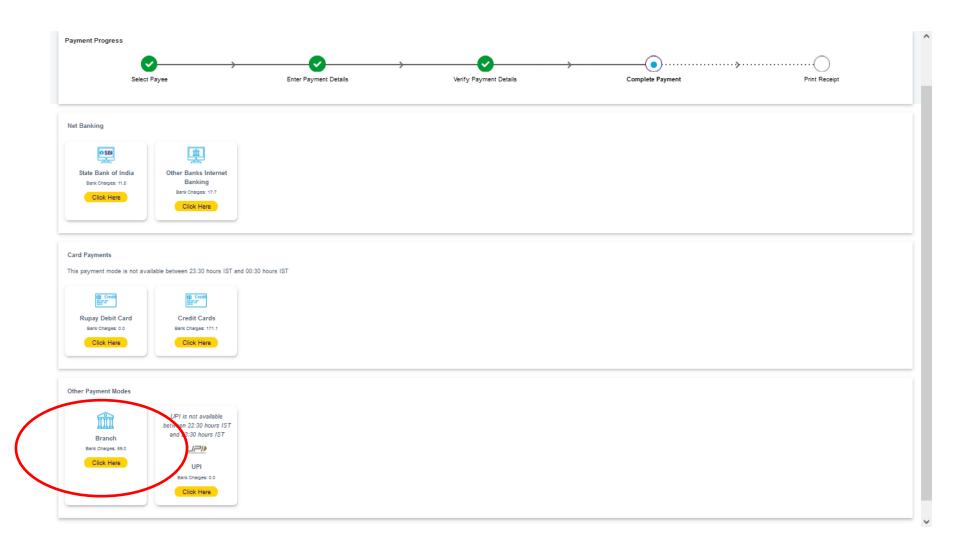

Select the mode of payment. For payment through Net banking / Credit Card / Debit Card / UPI, choose your suitable option. For payment by cash in any State Bank of India branch, click 'SBI BRANCH'

#### If you want to pay by cash then select State Bank of India branch, click 'SBI BRANCH' (red circle)