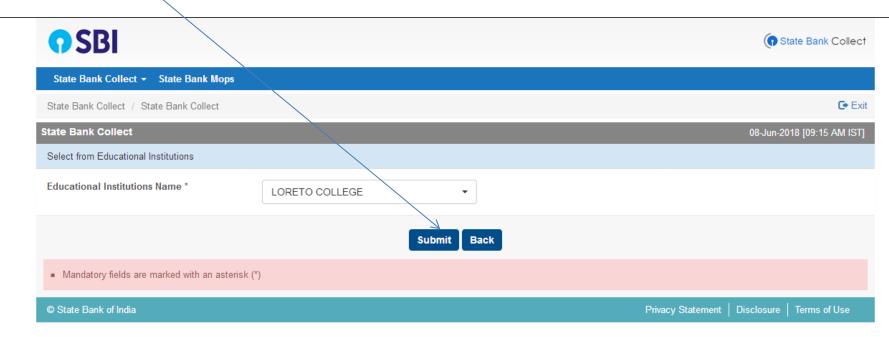

Step 5: Select Education Institution Name as Loreto College from the list

Step 6: Click on the **Submit** Button