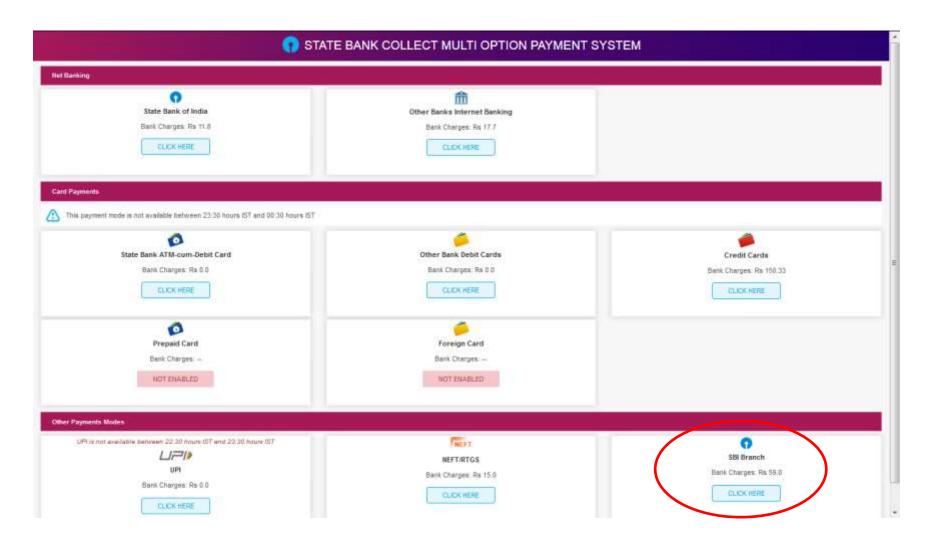

## click on the Submit Button to proceed for payment

Step 10: Verify your details and click on the **Confirm Button** to proceed for payment

Step 10: Select the mode of payment. For payment through Net banking / Credit Card / UPI, choose your suitable option. For payment by cash in any State Bank of India branch, click 'SBI BRANCH'

## If you want to pay by cash then select State Bank of India branch, click 'SBI BRANCH' (red circle)

This page is displayed when you want to pay through 'State Bank BRANCH'. Click the link' Click here to save....'to generate the Pre Acknowledgement Payment Form which, along with the cash shown in the aforesaid Payment Form, will be accepted in any branch of State Bank of India. A sample of the Pre Acknowledgement Payment Form is shown in the next page. Click on the PDF icon shown in red to download the challan