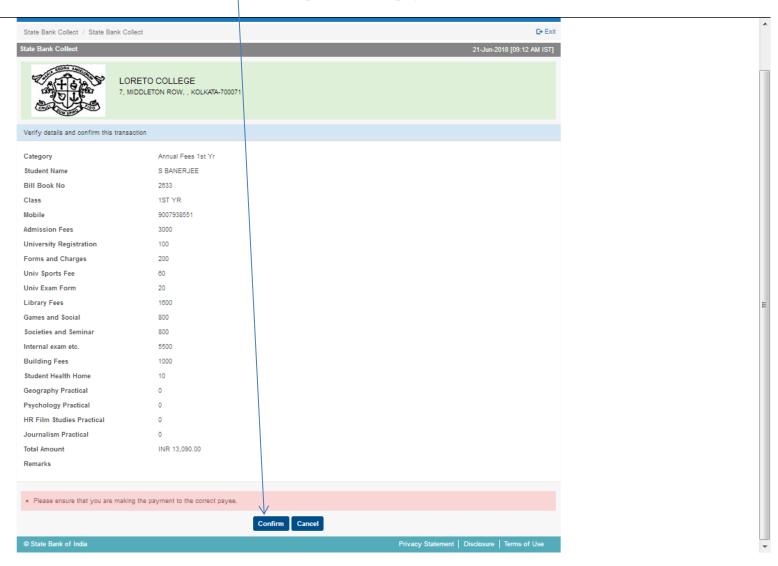

Step 9: Verify your details and click on the **Confirm Button** to proceed for payment

Continued in next page....