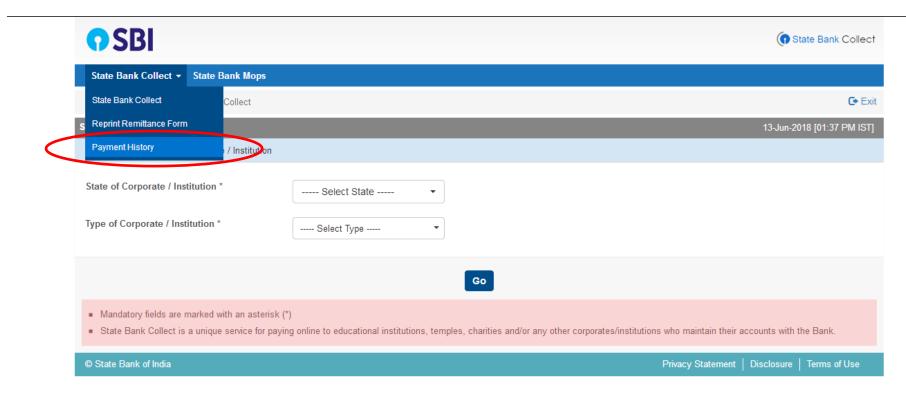

#### To Reprint Online Receipt: CLICK ON PAYMENT HISTORY

To **print e-receipt**, **click 'INB Reference Number'** option and fill in the '**DU Reference Number**' as seen in your 'Pre Acknowledgement Payment Form' and your Date of Birth / Mobile Number. Click the 'Go' button and print the e-receipt.