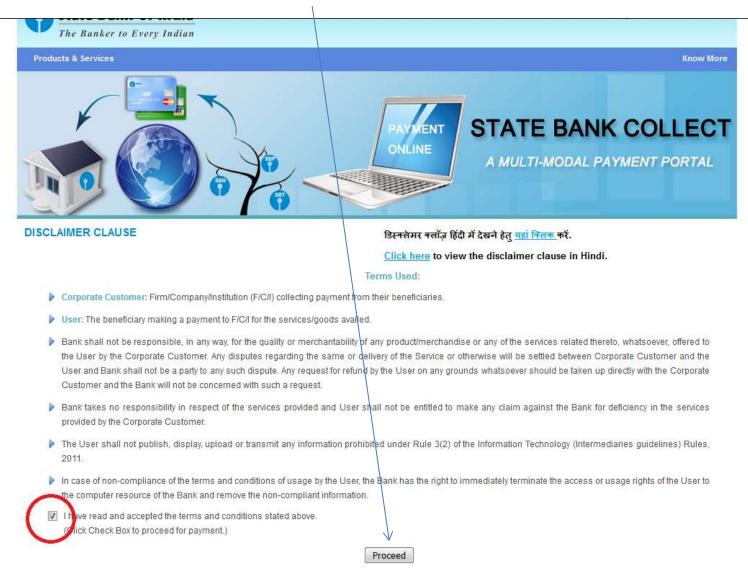

Step 1: Select the red-marked checkbox and click 'Proceed'

Step 2: Select the State as West Bengal

Step 3: Select the Type of Institution as **Educational Institution** 

Step 4: Click on the **Go** Button