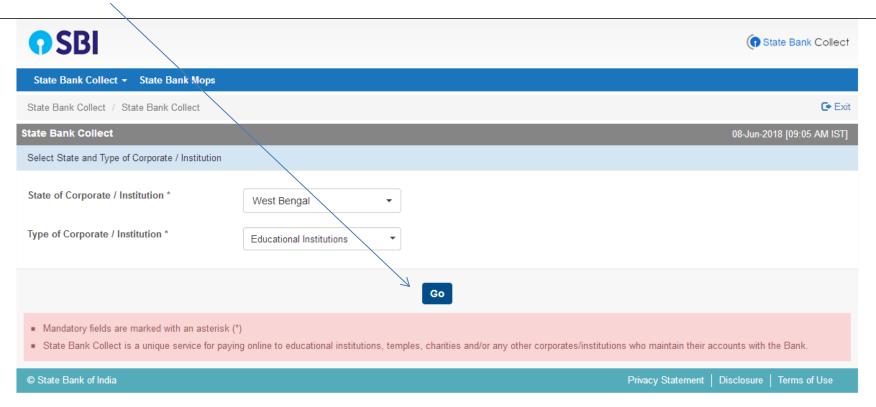

Step 1: Select the red-marked checkbox and click 'Proceed'

Step 2: Select the State as West Bengal

Step 3: Select the Type of Institution as **Educational Institution** 

Step 4: Click on the **Go** Button