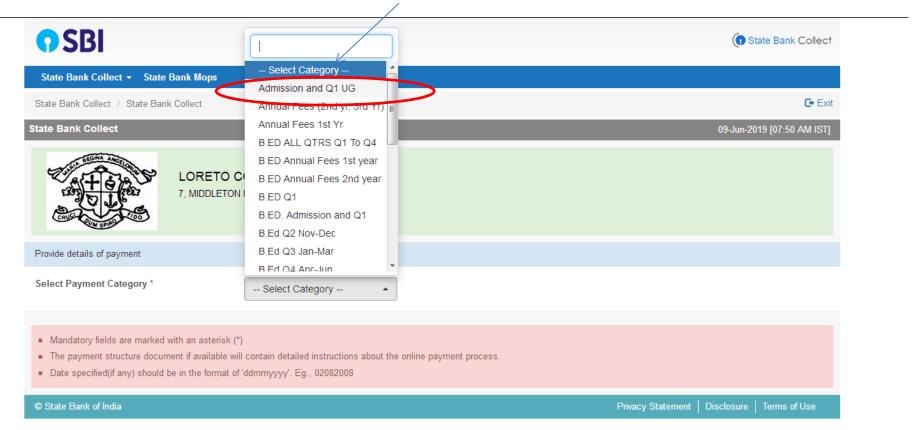

# Please generate temporary admission receipt to get your Bill Book No. and then make the online payments.

You are required to make the payment under the category:

• Admission and Q1 UG

For admission fees and Quarter-1 fees

Step 7: Please select Payment Category as Admission and Q1 UG and then click Submit

Step 8: The Following Form will appear, Kindly fill in the details and Click the Submit Button