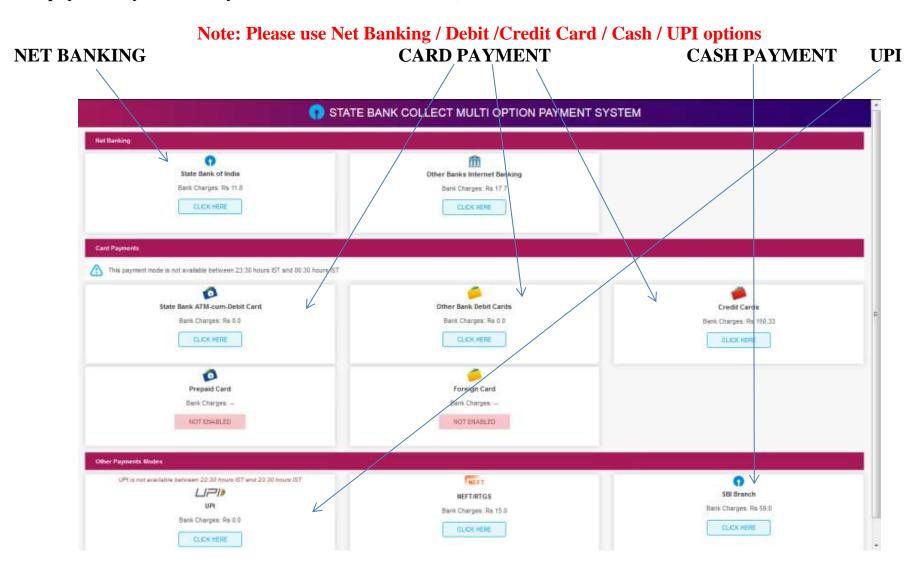

## click on the Submit Button to proceed for payment

Step 10: Verify your details and click on the **Confirm Button** to proceed for payment

Step 10: Select the mode of payment. For payment through Net banking / Credit Card / UPI, choose your suitable option. For payment by cash in any State Bank of India branch, click 'SBI BRANCH'

## If you want to pay by cash then select State Bank of India branch, click 'SBI BRANCH' (red circle)

This page is displayed when you want to pay through 'State Bank BRANCH'. Click the link' Click here to save....'to generate the Pre Acknowledgement Payment Form which, along with the cash shown in the aforesaid Payment Form, will be accepted in any branch of State Bank of India. A sample of the Pre Acknowledgement Payment Form is shown in the next page. Click on the PDF icon shown in red to download the challan