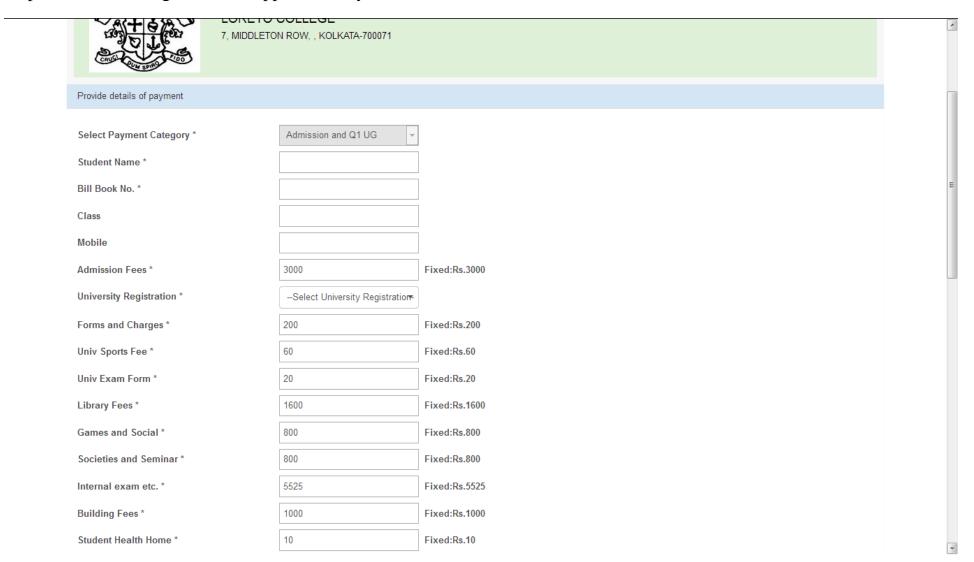

Step 7: Please select Payment Category as Admission and Q1 UG and then click Submit

Step 8: The Following Form will appear, Kindly fill in the details and Click the Submit Button

#### Note:

- University Registration will be Rs 100/- for ISC, CBSE, WBHSE & NIOS boards
- For all other boards, the University Registration will be Rs 200/-
- If you have Geography as a subject then select Geography Practical as Rs 700/- otherwise it will be 0/-
- If you have Psychology as a subject then select Psychology Practical as 700/- otherwise it will be 0/-
- If you have Human Rights or Film Studies as a subject then select HR Film Studies Practical as Rs 700/- otherwise it will be 0/-
- If you have Journalism as a subject then select Journalism Practical as Rs 700/- otherwise it will be 0/-

### Self Financing Fees July-Oct (Rs 500/- per month for the following)

- If you have Human Rights / Film Studies then choose Rs 2000/- as July-Oct (Self Financing fees) otherwise choose 0/-
- If you have Sociology then choose Rs 2000/- as July-Oct (Self Financing fees) otherwise choose 0/-
- If you have Statistics then choose Rs 2000/- as July-Oct (Self Financing fees) otherwise choose 0/-