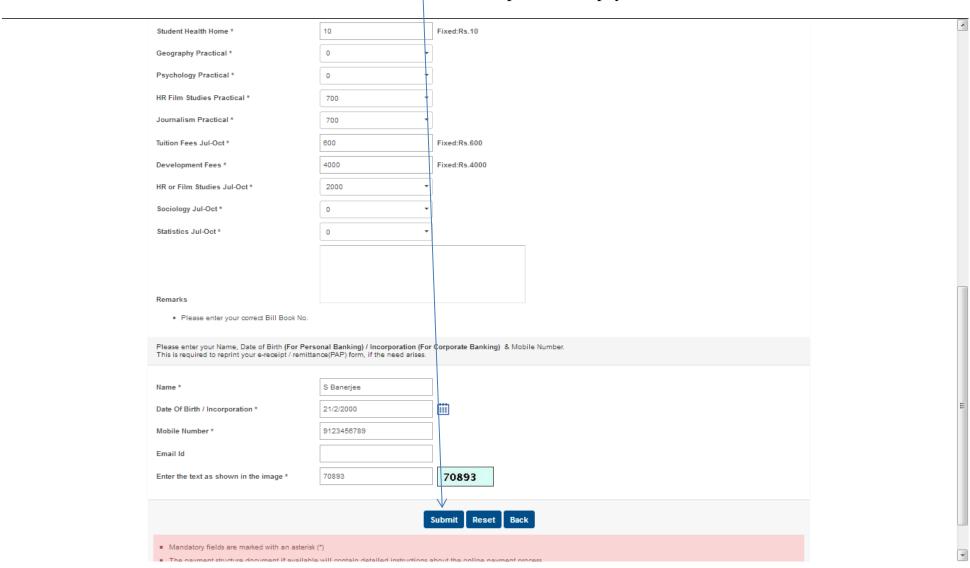

Step 7: Please select Payment Category as Admission and Q1 UG and then click Submit

Step 8: The Following Form will appear, Kindly fill in the details and Click the Submit Button

#### Note:

- University Registration will be Rs 100/- for ISC, CBSE, WBHSE & NIOS boards
- For all other boards, the University Registration will be Rs 200/-
- If you have Geography as a subject then select Geography Practical as Rs 700/- otherwise it will be 0/-
- If you have Psychology as a subject then select Psychology Practical as 700/- otherwise it will be 0/-
- If you have Human Rights or Film Studies as a subject then select HR Film Studies Practical as Rs 700/- otherwise it will be 0/-
- If you have Journalism as a subject then select Journalism Practical as Rs 700/- otherwise it will be 0/-

### Self Financing Fees July-Oct (Rs 500/- per month for the following)

- If you have Human Rights / Film Studies then choose Rs 2000/- as July-Oct (Self Financing fees) otherwise choose 0/-
- If you have Sociology then choose Rs 2000/- as July-Oct (Self Financing fees) otherwise choose 0/-
- If you have Statistics then choose Rs 2000/- as July-Oct (Self Financing fees) otherwise choose 0/-