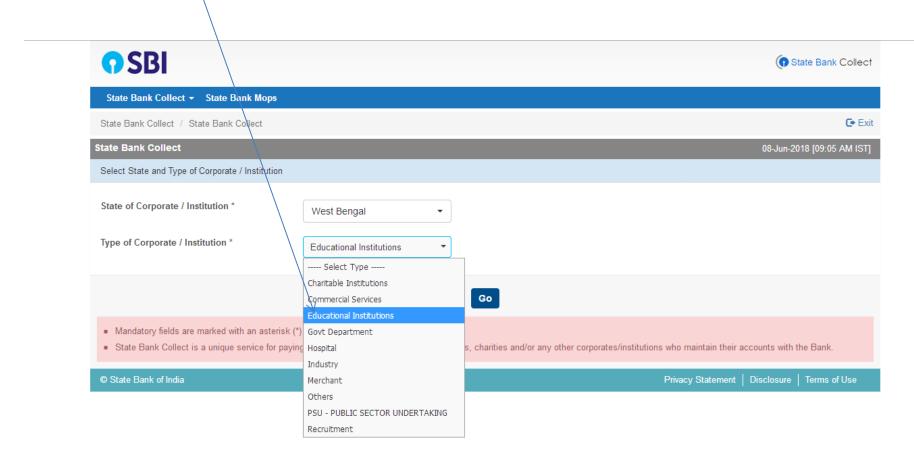

Step 1: Select the red-marked checkbox and click 'Proceed'

Step 2: Select the State as West Bengal

Step 3: Select the Type of Institution as **Educational Institution** 

Step 4: Click on the **Go** Button