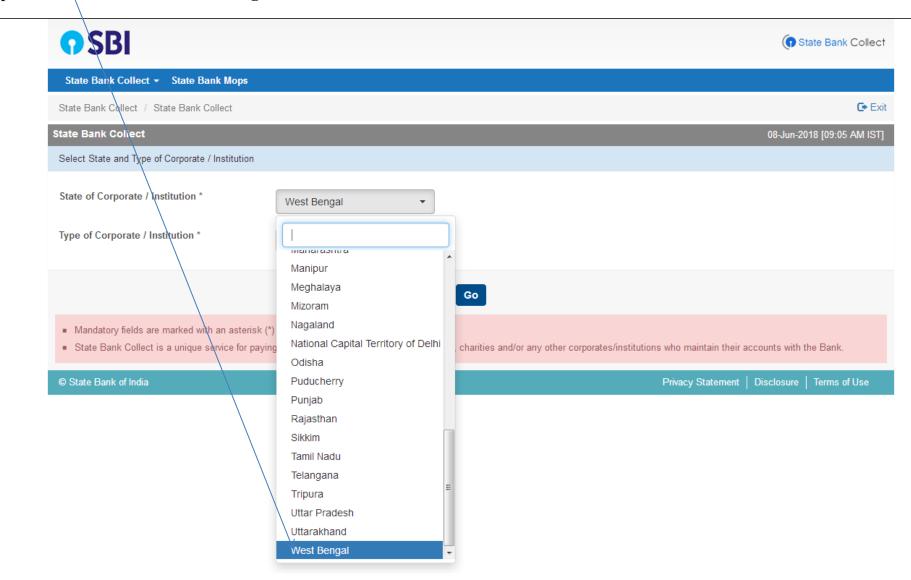

Step 1: Select the red-marked checkbox and click 'Proceed'

Step 2: Select the State as West Bengal

Step 3: Select the Type of Institution as **Educational Institution** 

Step 4: Click on the **Go** Button