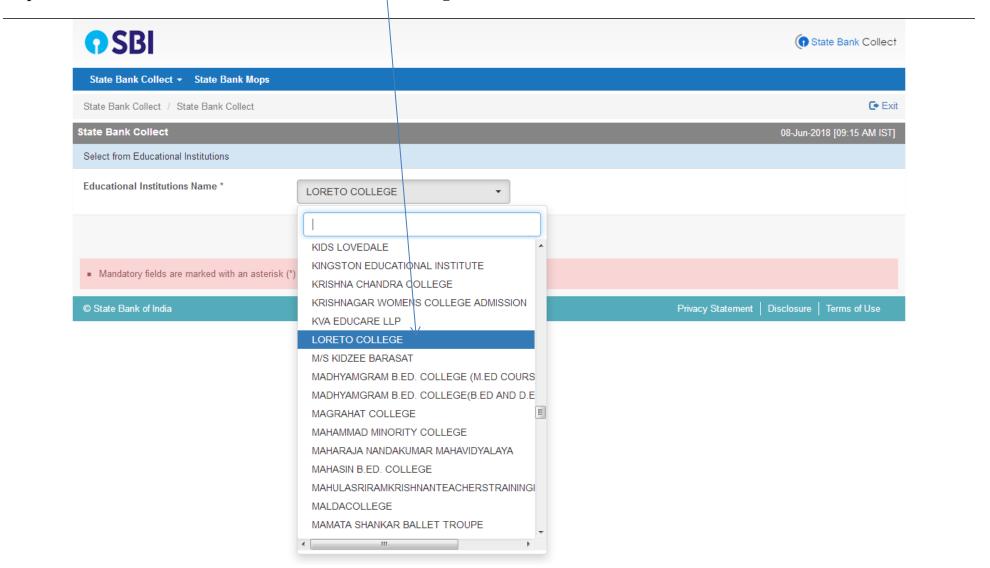

Step 5: Select Education Institution Name as Loreto College from the list

Step 6: Click on the **Submit** Button