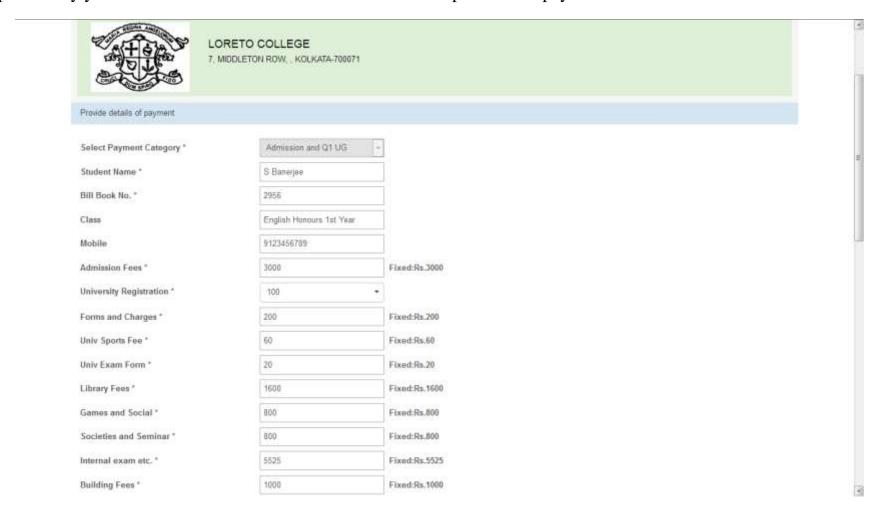

Step 7: Please select Payment Category as Admission and Q1 UG and then click Submit

Step 8: The Following Form will appear, Kindly fill in the details and Click the Submit Button

#### Note:

- University Registration will be Rs 100/- for ISC, CBSE, WBHSE & NIOS boards
- For all other boards, the University Registration will be Rs 200/-
- If you have Geography as a subject then select Geography Practical as Rs 700/- otherwise it will be 0/-
- If you have Psychology as a subject then select Psychology Practical as 700/- otherwise it will be 0/-
- If you have Human Rights or Film Studies as a subject then select HR Film Studies Practical as Rs 700/- otherwise it will be 0/-
- If you have Journalism as a subject then select Journalism Practical as Rs 700/- otherwise it will be 0/-

### Self Financing Fees July-Oct (Rs 500/- per month for the following)

- If you have Human Rights / Film Studies then choose Rs 2000/- as July-Oct (Self Financing fees) otherwise choose 0/-
- If you have Sociology then choose Rs 2000/- as July-Oct (Self Financing fees) otherwise choose 0/-
- If you have Statistics then choose Rs 2000/- as July-Oct (Self Financing fees) otherwise choose 0/-