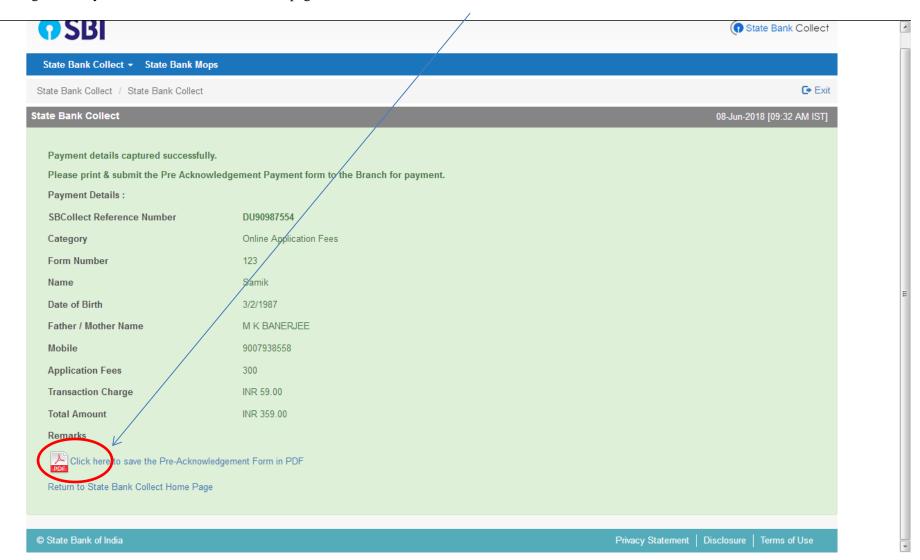

## If you want to pay by cash then select State Bank of India branch, click 'SBI BRANCH' (red circle)

This page is displayed when you want to pay through 'State Bank BRANCH'. Click the link' Click here to save....'to generate the Pre Acknowledgement Payment Form which, along with the cash shown in the aforesaid Payment Form, will be accepted in any branch of State Bank of India. A sample of the Pre Acknowledgement Payment Form is shown in the next page. Click on the PDF icon shown in red to download the challan